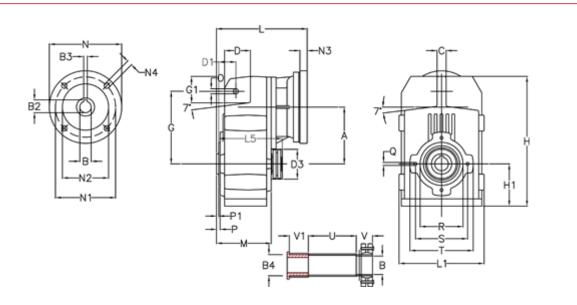

## **Data Sheet**

Article number: 29560204188120 Description: Shaft mounted gear A202QF25-41,8-P63B5

## **Measures**

| A = 125.00 | D1 = 40.0 | l5 = 182.0 | P1                                  | = 3.0   | V = 41  |
|------------|-----------|------------|-------------------------------------|---------|---------|
| B = 25     | d3 = 83   | M = 120.0  | Q                                   | = M8x15 | V1 = 48 |
| B1 = 11    | G = 160   | N = 140    | R                                   | = 95    |         |
| B2 = 12.8  | G1 = 58.0 | N1 = 115   | S                                   | = 115   |         |
| B3 = 4     | H = 286.0 | N2 = 95    | Т                                   | = 140   |         |
| B4 = 25    | H1 = 92.5 | N4 = M8x19 | Tightening torque Nm adapter bushin | g = 6.0 |         |
| C = 20     | L = 197.5 | O = 11     | Tightening torque Nm shrink disc    | = 7.0   |         |
| D = 57.0   | L1 = 188  | P = 5.0    | U                                   | = 104.5 |         |